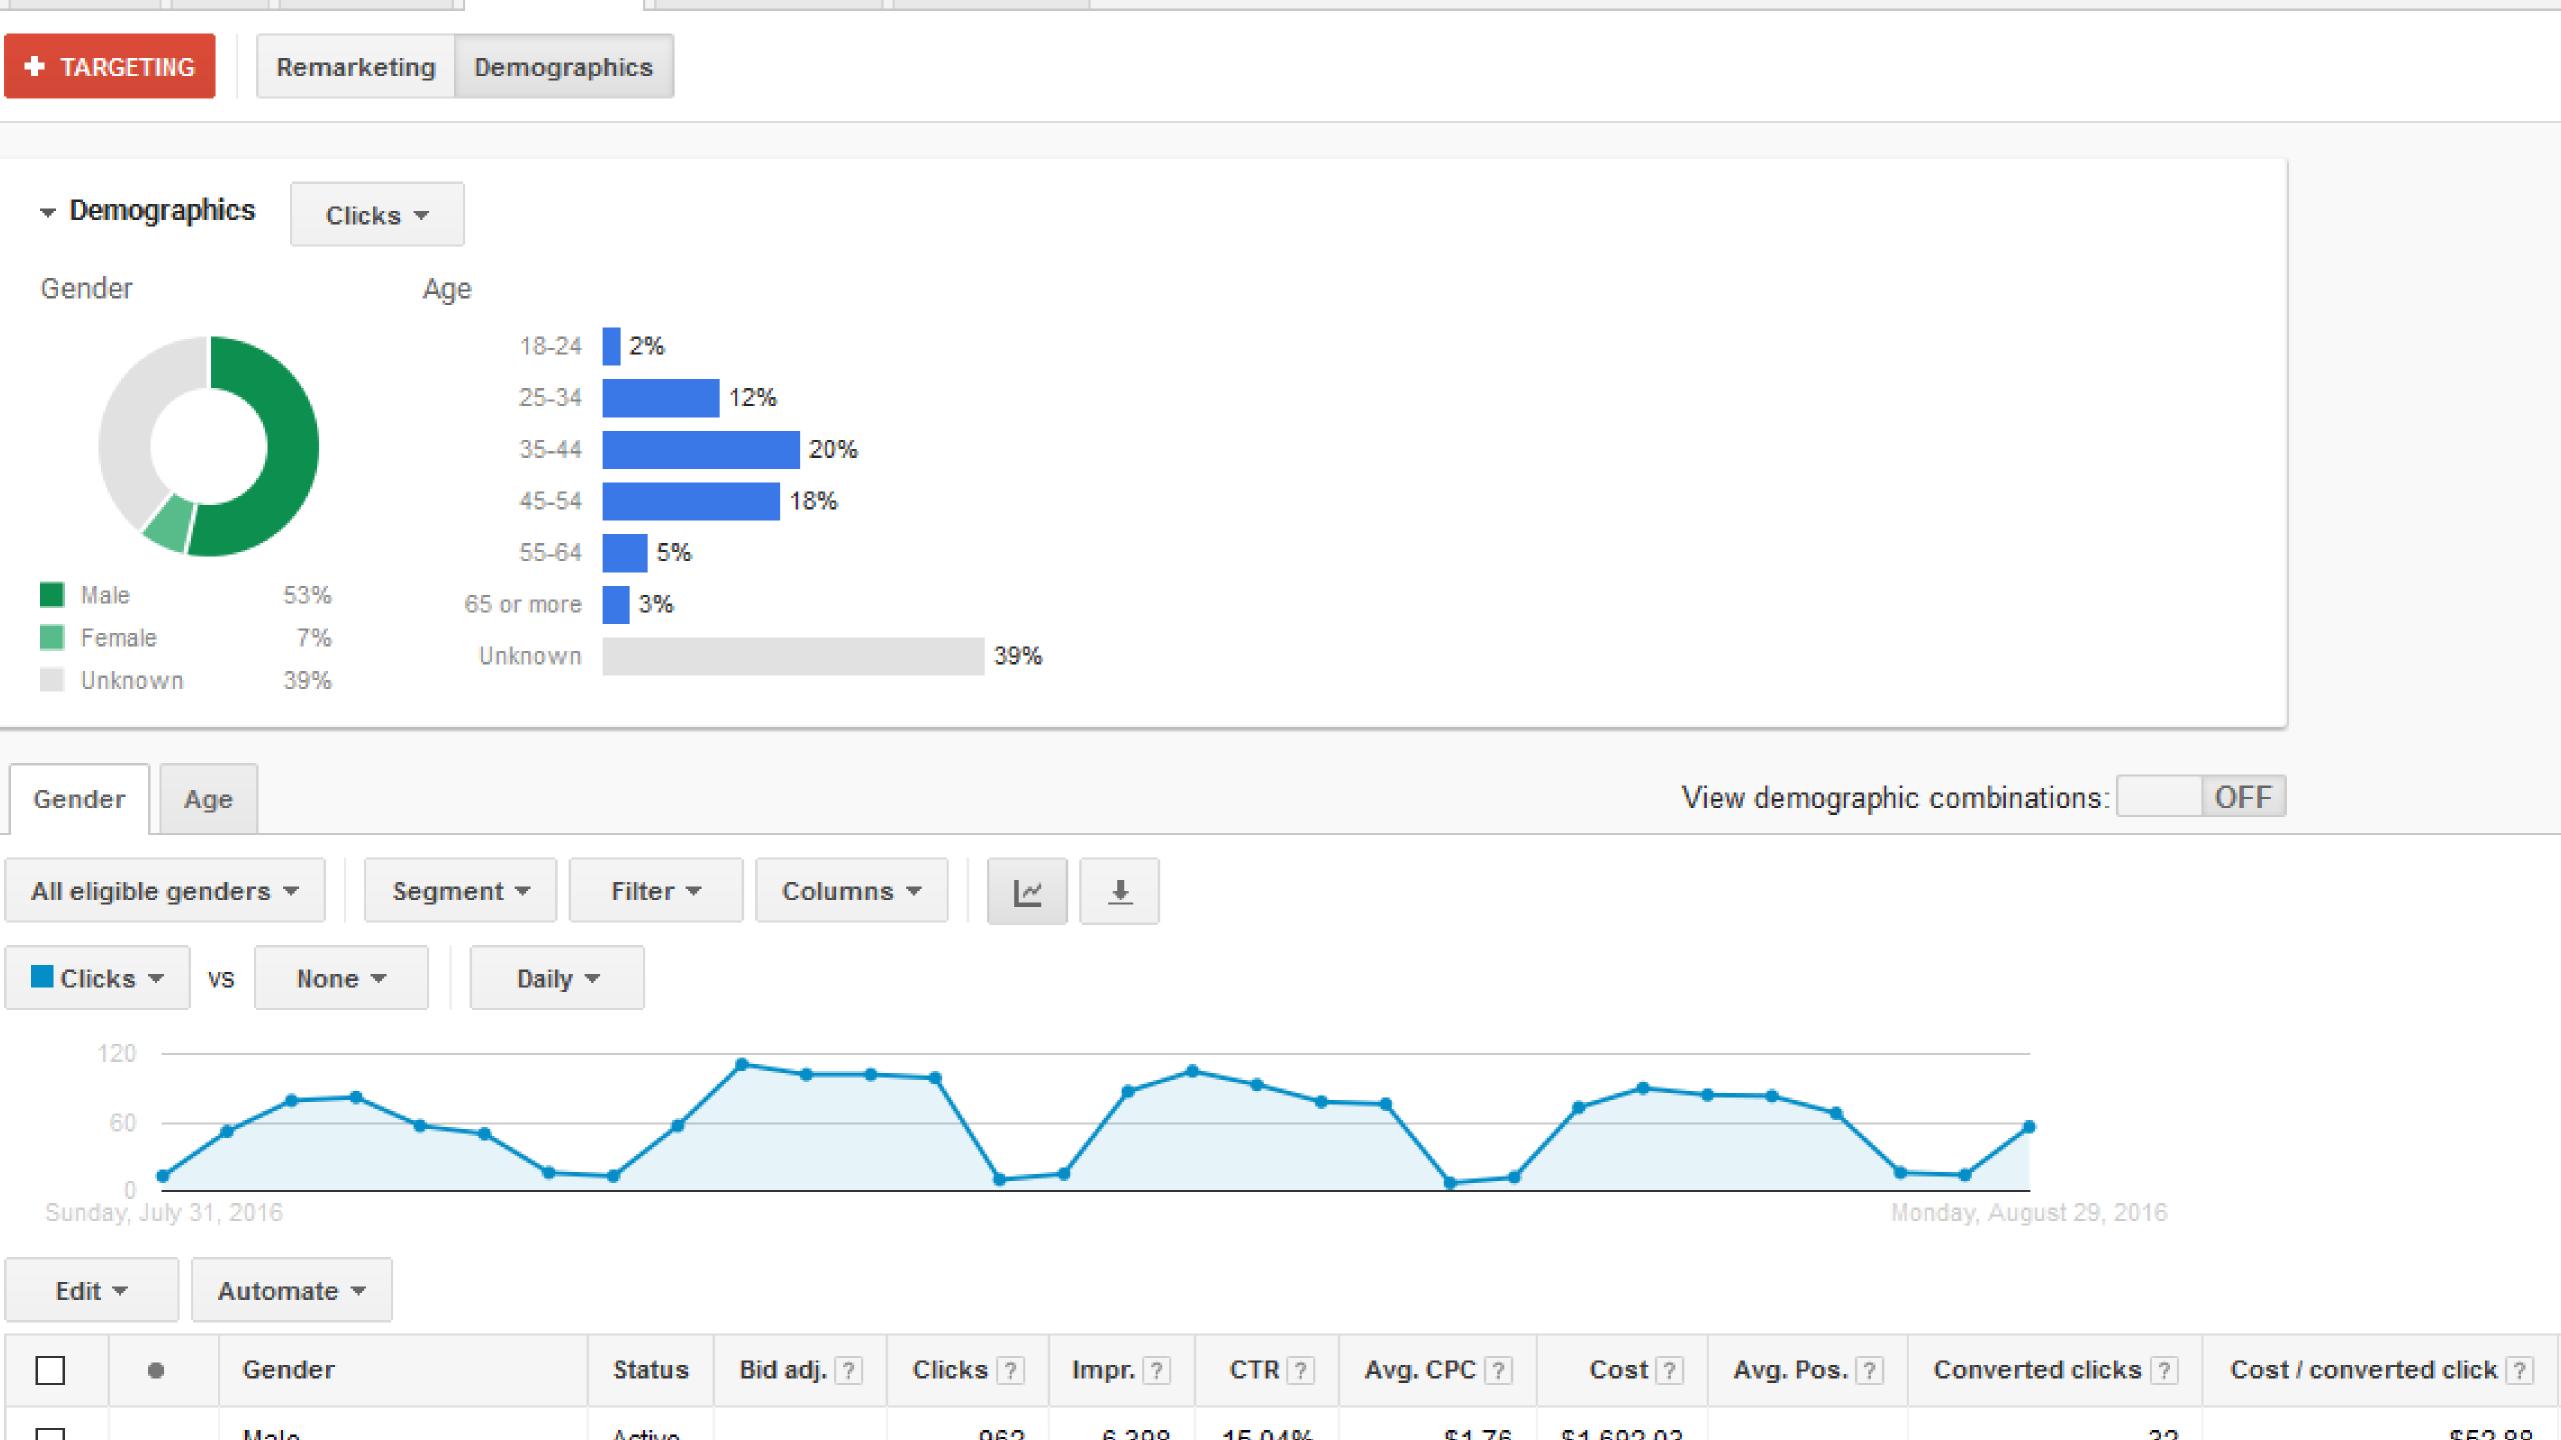

# Sample Digital Campaign Tracking

**Impressions** 

Clicks

CTR%

\$ / Click

Cost Per Goal

**Total Cost** 

65,292 459 0.70% \$3.22 \$54.74 \$1,478.10