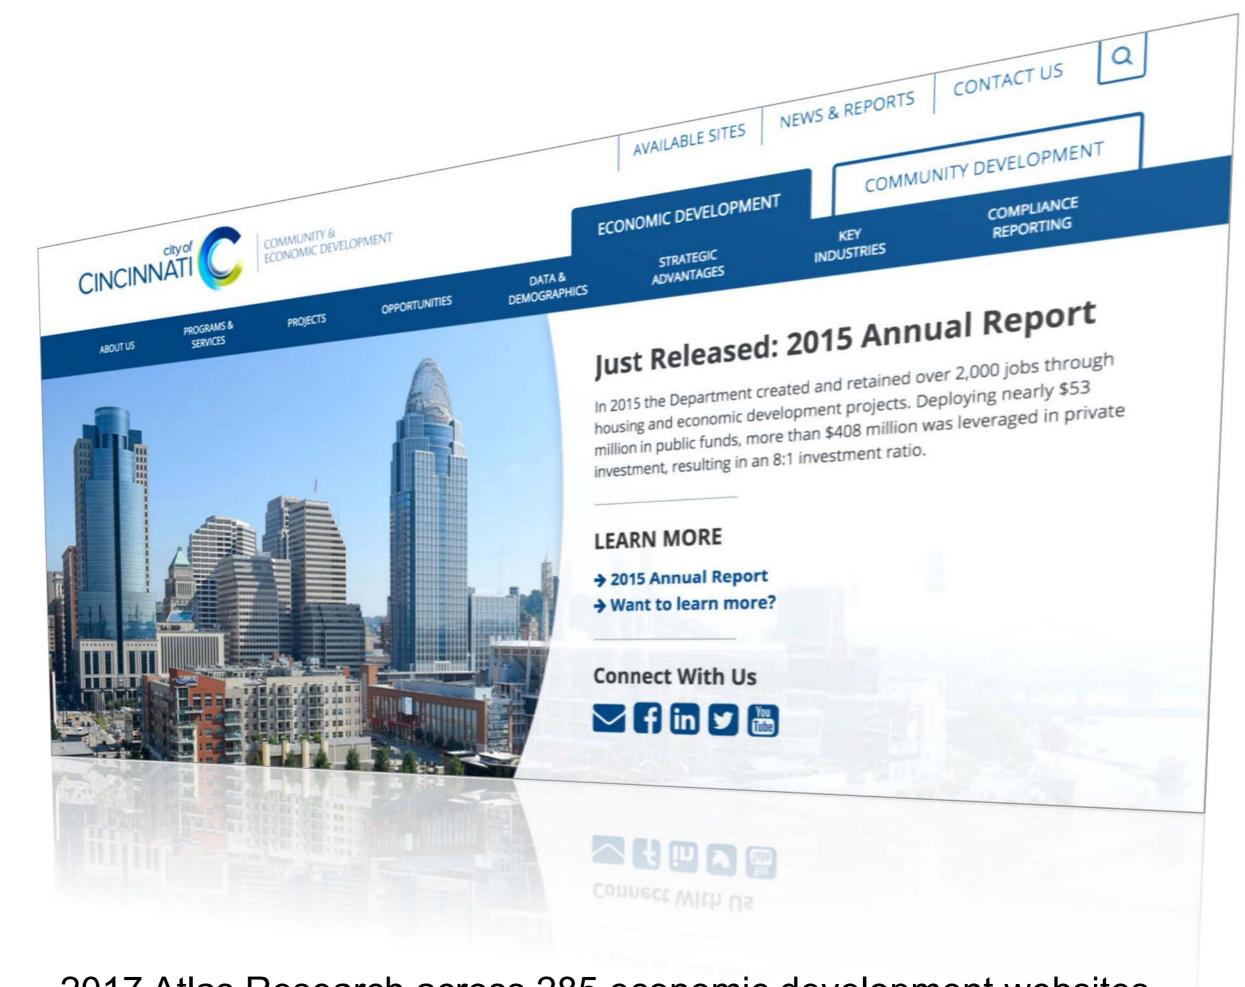

# Top 10 Economic Development Website Pages\*

- 1. About Us (about the organization)
- 2. Programs (that the organization offers)
- 3. Data Center
- 4. News
- 5. Relocate and Expand
- **6. Find Property**
- 7. Site Selection Services
- 8. Workforce Data and Information
- 9. Database of Companies or Largest Employers
- 10. Maps of the Area

2017 Atlas Research across 285 economic development websites