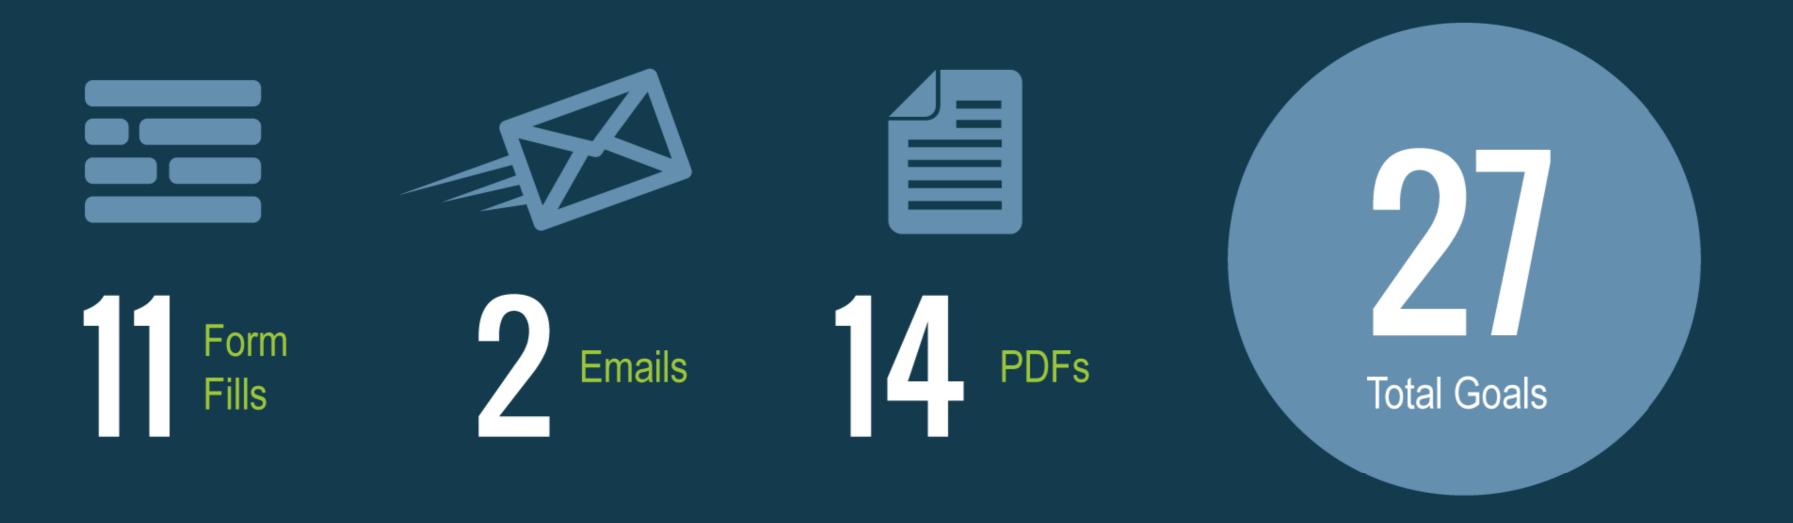

# THE BOTTOM LINE: COST PER CONVERSATION

After this framework was built, Atlas compiled the available performance data we had on spending, and overall economic development marketing results. What you find below is our analysis, segmented by category.

Category 1: Base marketing tools to manage, measure, and produce results

In this category, you can see that a website can represent half of your overall marketing costs, while developing relevant content is the second highest cost item. Many of the tools you use to manage communications are significantly less costly overall, and per conversation.

| TACTICS THAT HELP ORGANIZATIONS RESPOND EFFICIENTLY AND MANAGE CAMPAIGNS | TYPICAL ANNUAL SPENDING | TOTAL CONVERSATIONS | TYPICAL<br>COST PER<br>CONVERSATION |
|--------------------------------------------------------------------------|-------------------------|---------------------|-------------------------------------|
| Economic Development website                                             | \$7,500                 | 155                 | \$48                                |
| Base of content about your community                                     | \$5,000                 | 155                 | \$32                                |
| CRM                                                                      | \$2,000                 | 155                 | \$13                                |
| Email marketing tools                                                    | \$250                   | 155                 | \$2                                 |
| Content management systems                                               | \$1,000                 | 155                 | \$6                                 |
| Social media management tools                                            | \$250                   | 155                 | \$2                                 |
| PowerPoint templates                                                     | \$250                   | 155                 | \$2                                 |
| Proposal templates                                                       | \$250                   | 155                 | \$2                                 |
| TOTAL BASE MARKETING EXPENDITURES                                        | <sup>\$</sup> 16,500    | 155                 | <sup>\$</sup> 106                   |