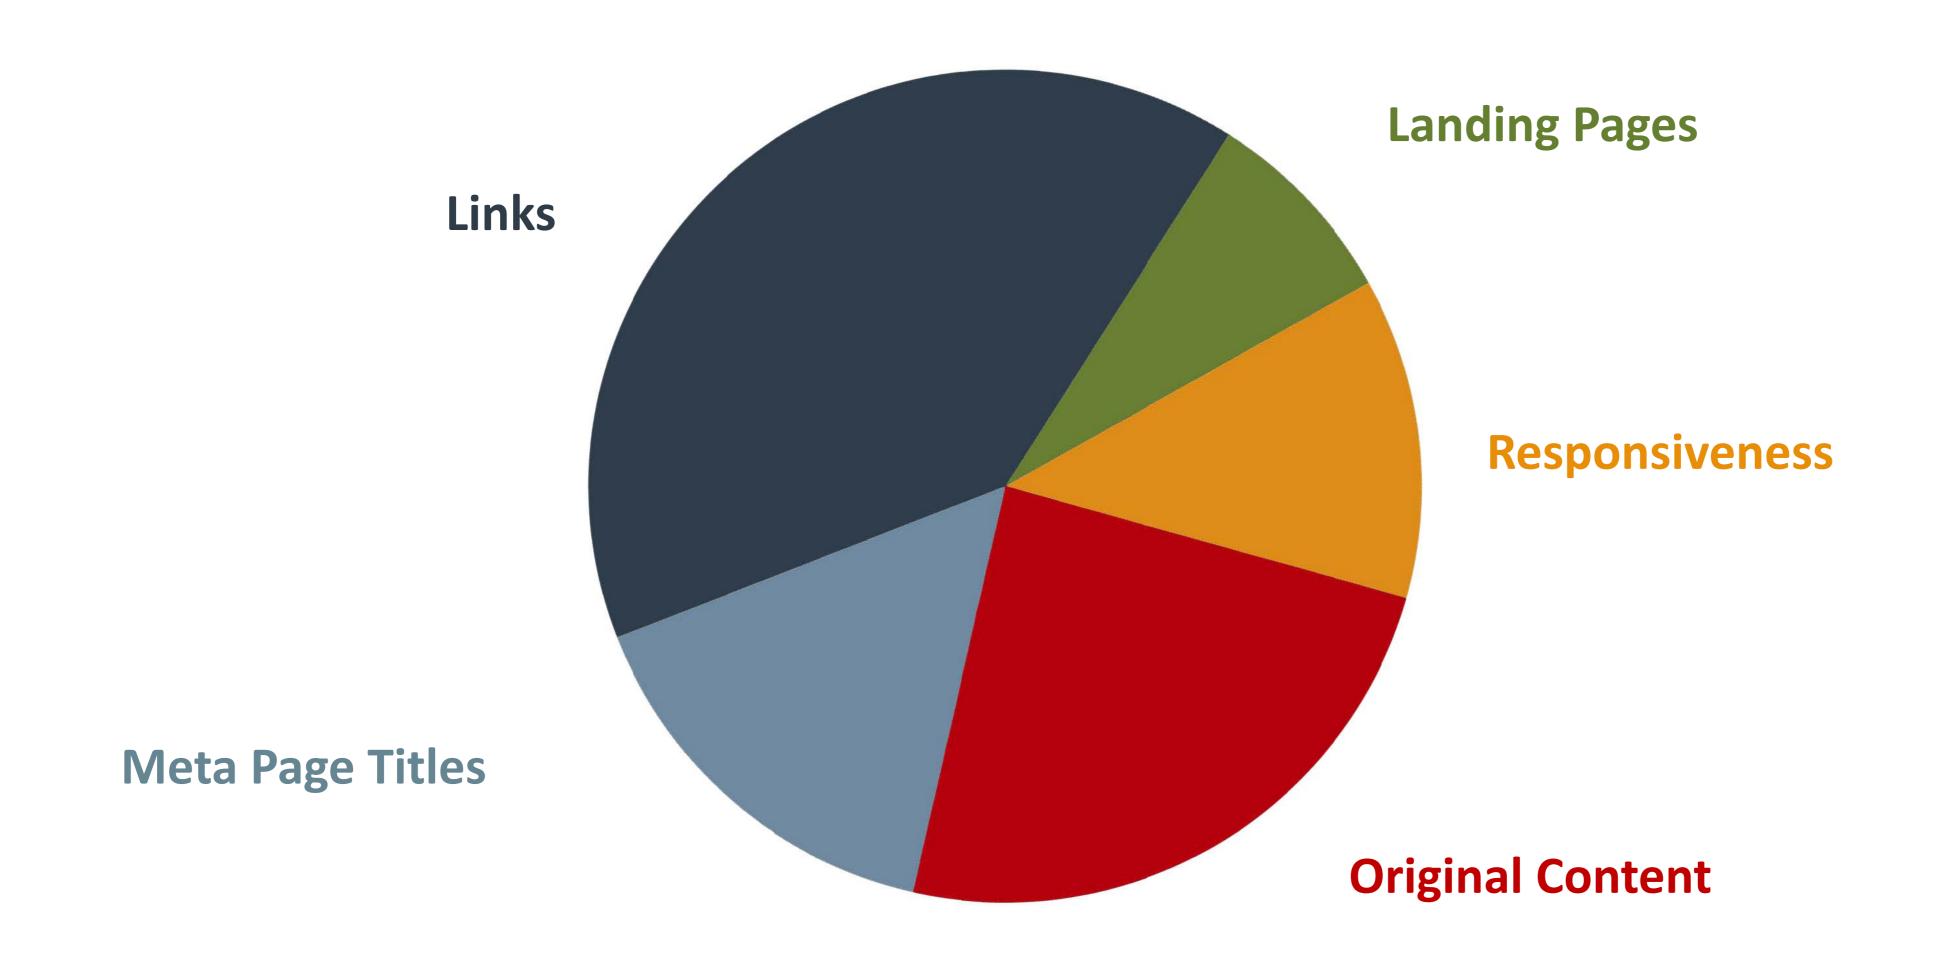

# All Websites are not perceived equal

# Top 10 Economic Development Website Pages\*

- 1. About Us (about the organization)
- 2. Programs (that the organization offers)
- 3. Data Center
- 4. News
- 5. Relocate and Expand
- **6. Find Property**
- 7. Site Selection Services
- 8. Workforce Data and Information
- 9. Database of Companies or Largest Employers
- 10. Maps of the Area

2017 Atlas Research across 285 economic development websites