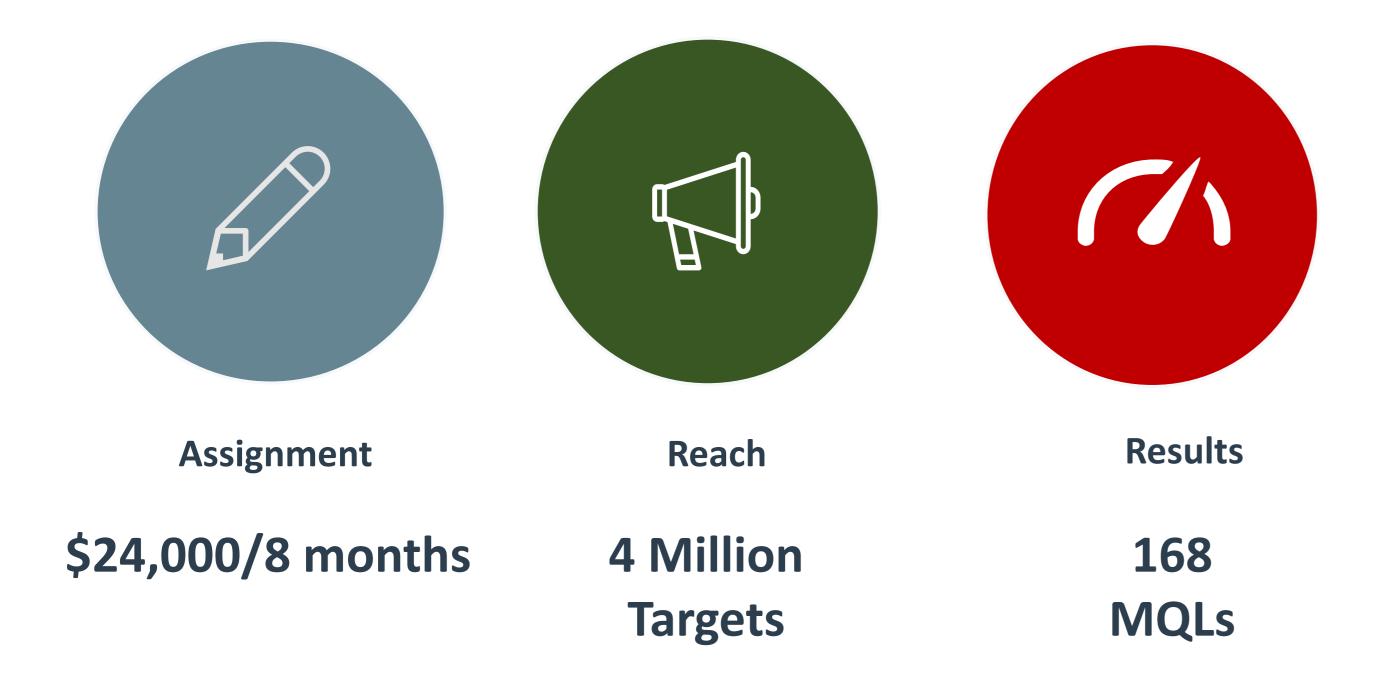

llín to experience Colombia and Paisa culture. ... Most real estate agents will require a foreign renter to have a fiador, or a Colombian co-signer who would be responsible for paying rent if the tenant (you) ...

Missing: incentives

# Moving to Colombia | InterNations

https://www.internations.org/colombia-expats/guide/moving-to-colombia-17428 ▼ Bogotá is Colombia's largest city and is home to many multinational companies and banks. Colombia has 21 types of visas, but fortunately only a ... Desirable Destinations for Expats in Colombia. The majority of expats in Colombia move to one of the three economic and cultural hubs of the country: Bogotá, Medellin, or Cali.

Missing: incentives

# Nomad Guide to Living in Colombia | Nomad Capitalist

# 3. Align Business Development + Marketing







# GOOGIC Display Network







Available network inventory (Weekly →) ?

100M - 500M Cookies 1B - 5B Impressions



# Detailed plan





|   | Ad group | Contents                                                             | Cookies / wk | Impr. / wk  |
|---|----------|----------------------------------------------------------------------|--------------|-------------|
|   | Topics   | Topics: Business & Industrial > Energy & Utilities > Oil & Gas, Busi | 10M - 50M    | 100M - 500M |
| П | Sites    | Sites: drillingedge.com, mineralrightsforum.com, gomarcellusshale    | 450K - 500K  | 4.5M - 5M   |
|   | Keywords | Keywords: oil and gas companies, top oil and gas companies, oil a    | 100M - 150M  | 3.5B - 4B   |
|   | Total    |