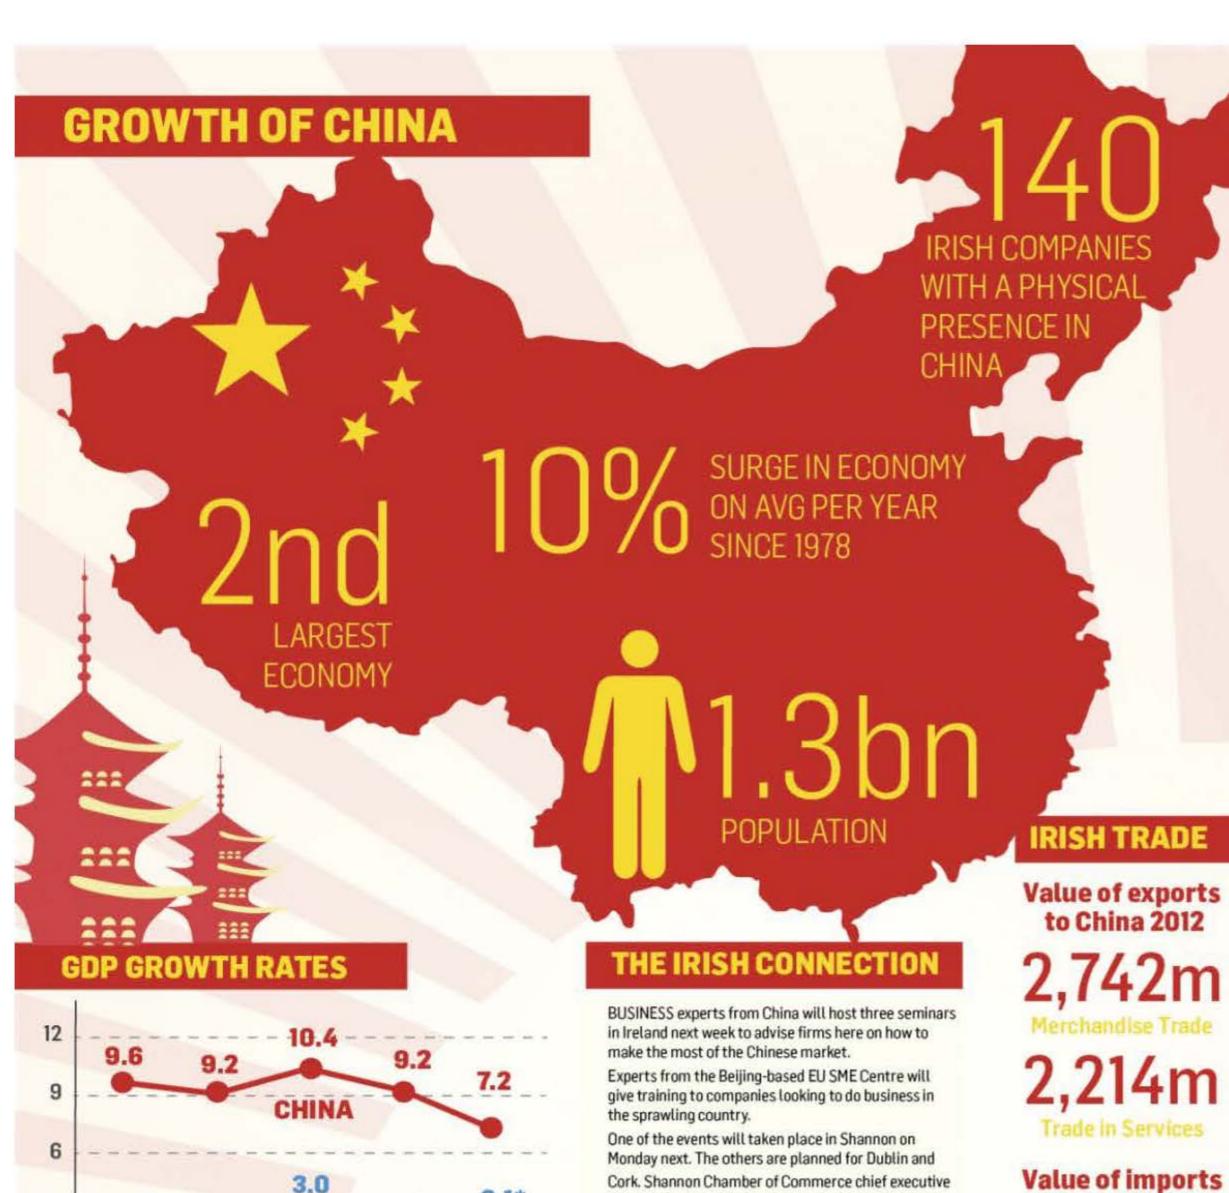

### TIMELINE 2010 China overtakes Japan as second largest economy 2005 600 million lifted out of poverty since 1981, according to World 1990 Stock markets open in Shanghai & Shenzhen 1989 Tiananmen Square massacre 1984 Opens up 14 cities &

3 regions to foreign

investment, including

1978

to China 2012

1,564m

visual.ly > Infographic > Economy

## **Economic Growth of China**

shared by Heather Griffin on May 02, 2013 in Economy

5,551 4 4 0 comments

A graphic representation of China's economic growth and an overview of its economic relationship with Ireland

Tags: china, economy, timeline
Source: http://data....dbank.org/
Category: Economy

Publisher: Irish Independent