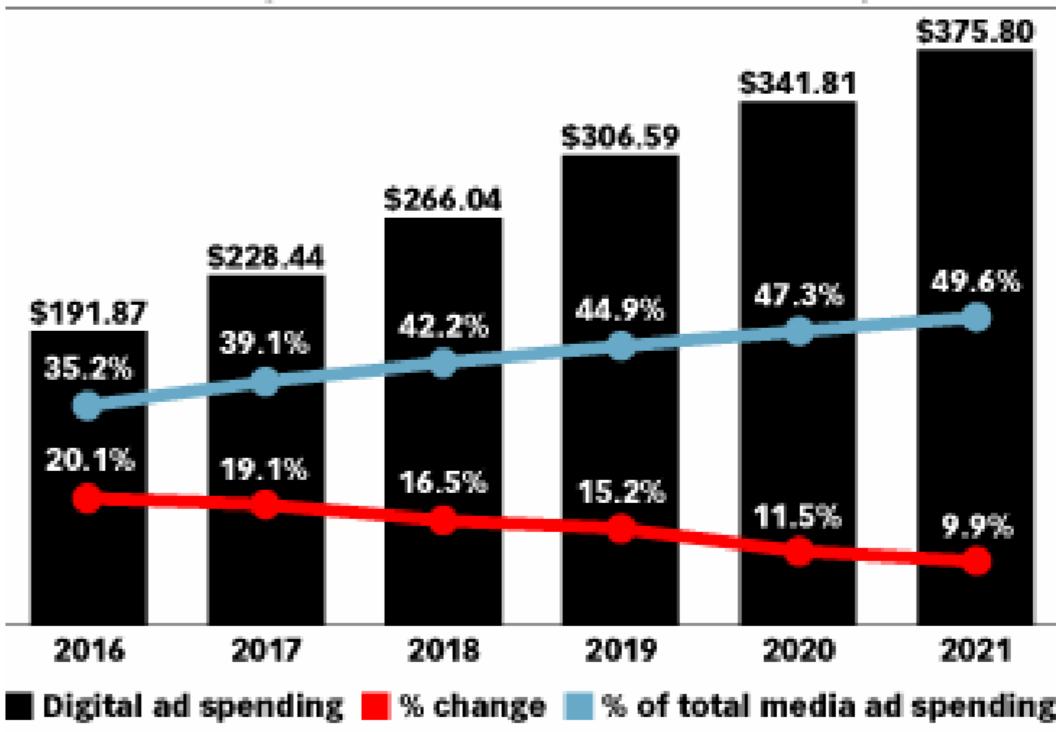

### Digital Ad Spending Worldwide, 2016-2021

billions, % change and % of total media ad spending

Note: includes advertising that appears on desktop and laptop computers as well as mobile phones, tablets and other internet-connected devices, and includes all the various formats of advertising on those platforms; excludes SMS, MMS and P2P messaging-based advertising Source: eMarketer, Sep 2017

230799 www.eMarketer.com